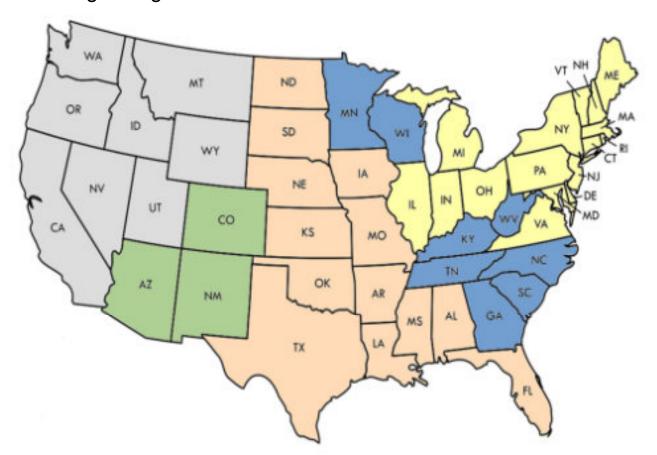

# **US Freight Program**

| ZON | Ε1 |
|-----|----|
|-----|----|

Freight Program:
Prepaidwith a
combined shipment of
\$3,000 net.

If less than \$3,000 net \$250 drop charge.

Zone 1 includes the following States:

CT MD NY DC ME OHDE MI PA IL RI IN NH VA MA NJ VT

## ZONE 2

Freight Program:
Prepaidwith a
combined shipment of
\$3,500 net.

If less than \$3,500 net

\$300 drop charge.

Zone 2 includes the

following States:

GA SC WI KY TN WV MN NC

### ZONE 3

Freight Program:
Prepaidwith a
combined shipment
of \$4,000 net.
If less than \$4,000 net
\$350 drop charge.

Zone 3 includes the following States:

AL ND AR
KS NE FL
LA OK MO
SD IA MS
TX

#### ZONE 4

Freight Program: Prepaid with a combined shipment of \$4,500 net. If less than \$4,500 net \$450 drop charge.

Zone 4 includes the following States:

AZ CO NM

## ZONE 5

Freight Program: Prepaidwith a combined shipment of \$6,000 net. If less than \$6,000 net \$500 drop charge.

Zone 5 includes the following States:

CA MT WA
ID NV WY
OR