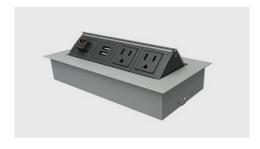

Links Contract Furniture's non-sequential power system allows users to "daisy chain" multiple power centers together, requiring only one unit to be plugged into a wall outlet. This system works with the Links ELE-200 power and data port. The system enables a connection of up to 8 power/data centers off of one infeed. A three-way splitter allows users to expand or consolidate power access as needed. A smart LED indicator will illuminate green where everything is connected and ready, while a red light indicates that too many units have been linked.