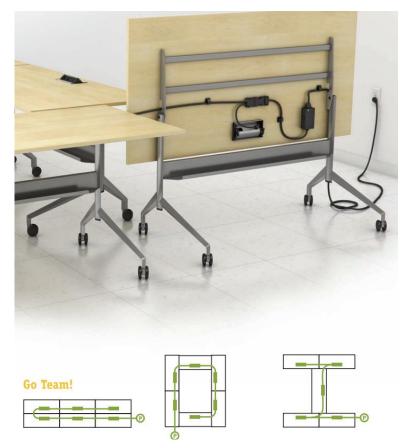

Links Contract Furniture's non-sequential power system allows users to "daisy chain" multiple power centers together, requiring only one unit to be plugged into a wall outlet. This system works with the Links ELE-200 power and data port. The system enables a connection of up to 8 power/data centers off of one infeed. A three-way splitter allows users to expand or consolidate power access as needed. A smart LED indicator will illuminate green where everything is connected and ready, while a red light indicates that too many units have been linked.

## Features:

- Customizable infeed cord lengths
- Non-sequential; arrange and re-arrange quickly and in any order
- Multi-directional splitters
- UL 962 recognized