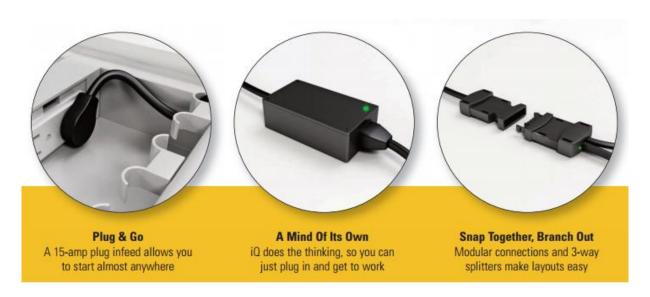

Links Contract Furniture's non-sequential power system allows users to "daisy chain" multiple power centers together, requiring only one unit to be plugged into a wall outlet. This system works with the Links ELE-200 power and data port. The system enables a connection of up to 8 power/data centers off of one infeed. A three-way splitter allows users to expand or consolidate power access as needed. A smart LED indicator will illuminate green where everything is connected and ready, while a red light indicates that too many units have been linked.

## Features:

- Customizable infeed cord lengths
- Non-sequential; arrange and re-arrange quickly and in any order
- Multi-directional splitters
- UL 962 recognized